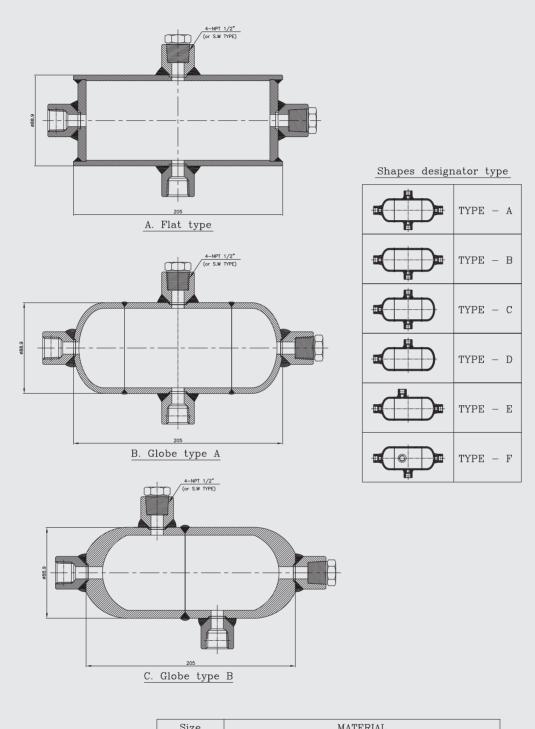

### 2. Pot type

- A Flat type
- B Globe A
- C Globe B

#### 8. Shapes designator type

X Refer to connection type

# A060 : Type of mounting

| Size       | MATERIAL |       |        |     |             |             |  |  |  |  |
|------------|----------|-------|--------|-----|-------------|-------------|--|--|--|--|
| 3" SCH.40  |          |       |        |     |             |             |  |  |  |  |
| 3" SCH.80  | 304SS    | 316SS | 316LSS | C.S | A182<br>F91 | A182<br>F11 |  |  |  |  |
| 3" SCH.160 |          |       |        |     |             |             |  |  |  |  |