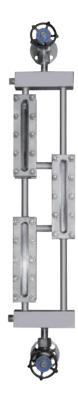

Model: L220 (Transparent type)

**Model: L220 (Transparent type)** 

Material

Carbon steel, Stainless steel

Max. pressure

10 MPa

**Vessel connection** 

½", ¾" and 1"

1 969