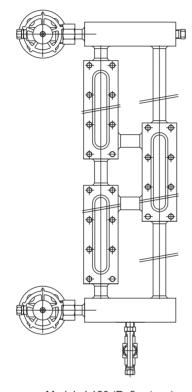

## Zig-zag type level gauge

Model: L120 (Reflex type)

L220 (Transparent type)

Spec. sheet no. LD01-03

#### **Description**

This level gauge is possible to measure the level point without any dead point between cover & cover, and installed on LPG tank or butan tank.

It's applicable to reflex and transparent type level gauges.

### **Specification**

Model: L120 (Reflex type)

Material

Carbon steel, Stainless steel

Max. pressure

10 MPa

**Vessel connection** 

1/2", 3/4" and 1"