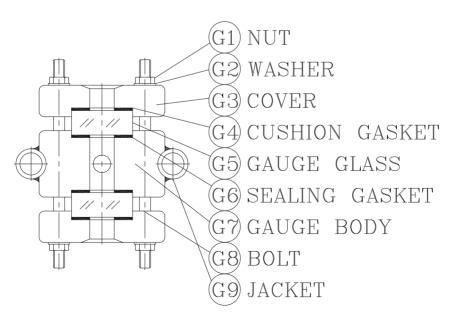

Model: L120 (Reflex type)

L220 (Transparent type)

Spec. sheet no. LD01-03

#### **Description**

This level gauge is possible to measure the level point without any dead point between cover & cover, and installed on LPG tank or butan tank.

It's applicable to reflex and transparent type level gauges.









Model: L220 (Transparent type)

### **Specification**

Model: L120 (Reflex type)

Material

Carbon steel, Stainless steel

Max. pressure

10 MPa

**Vessel connection** 

1/2", 3/4" and 1"

**Model: L220 (Transparent type)** 

Material

Carbon steel, Stainless steel

Max. pressure

10 MPa

**Vessel connection** 

½", ¾" and 1"



1 969

# **Optional**

## Jacket type level gauge for L100 and L200

Spec. sheet no. LD01-04

Model: L100 (Jacket type)





## Model: L200 (Jacket type)