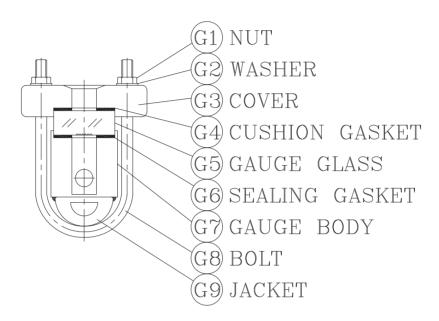

## Jacket type level gauge for L100 and L200

Spec. sheet no. LD01-04

Model: L100 (Jacket type)